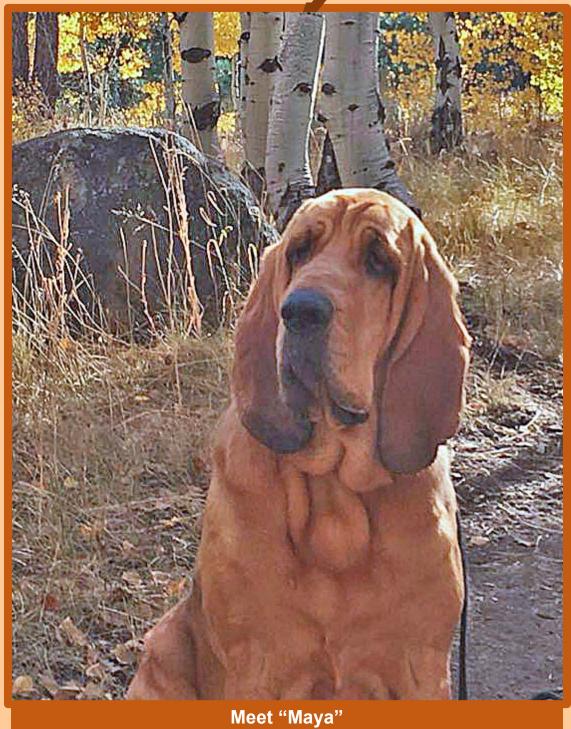

#### **Meet our Cover Dog!**

Owners: Denise and Joe

Planeta

Name: "Maya"

Age: 6 years old

Favorite treat: Wheat Thins

crackers

Favorite activity: chase me

with a squeaky toy

Our newsletter is published on the first of March, June, September, and December.

Editor: Mike McMillan

SAR.bloodhound@gmail.com

Assistant Editor: Cindy Goble
Reporters: Kay Schmitt

and Claudia Myers