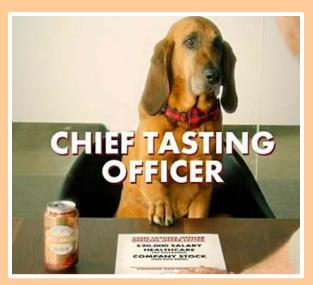

#### By Cynthia Goble

Anheuser-Busch is running a television commercial looking to hire a canine "Chief Tasting Officer." The commercial features several bloodhounds among those seeking the position.

The beer brand is expanding its "Dog Brew," a canine-friendly, alcohol-free bone broth it launched last year. According to Anheuser-Busch, the brew sold out within 24 hours. The role comes with a \$20,000 paycheck, which is a lot in dog dollars.

"Don't be fooled by this comedic portrayal the role will have very important

responsibilities, including leading the expansion of Dog Brew's flavor portfolio," Busch wrote in a press release. The job will also include "taste-testing, quality control, and fulfilling duties as an ambassador for the product." The chosen pup will also be "a featured content creator on Busch's social channels," the company said.

Along with the salary, the role will come with perks for the pup, including pet insurance and, of course, free

Busch Dog Brew.

"In order to fetch this position, some qualifications include a refined palate, an outstanding sense of smell, and while not required, proficiency in English would be remarkable," Busch said.

How to apply: Pet parents can post a picture of their dog on social media along with their qualifications and the hashtag

#BuschCTOcontest.

See <a href="https://www.cnn.com/videos/business/2021/04/15/busch-dog-beer-taster-moos-pkg-vpx.cnn/video/playlists/business-fast-food/">https://www.cnn.com/videos/business/2021/04/15/busch-dog-beer-taster-moos-pkg-vpx.cnn/video/playlists/business-fast-food/</a> for more information.