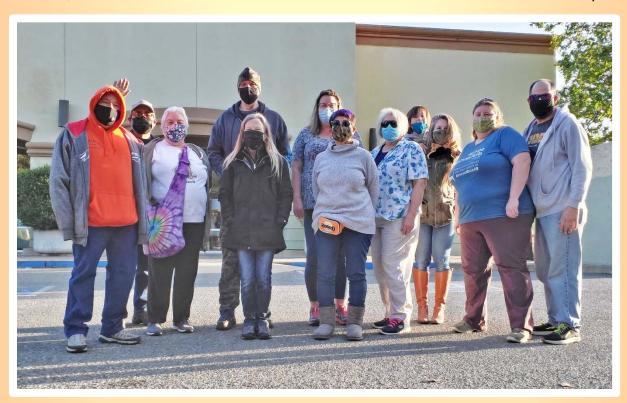

#### By Aldo Branch

What a wonderful trailing trial Bloodhounds West Northern Chapter held on April 10, 2021. With masks worn and COVID precautions followed, the weather could not have been better for the four teams of dogs and handlers. The morning was cool and dry, with slightly warmer weather in the afternoon, giving the teams their best opportunity for success.

Many thanks to our Trailing Trial Chair, *Stacy Mattson*, for organizing the trial, and to *Cheryl Cromeenes* for coming down from Washington to help judge. Although originally scheduled to help judge, *Betty Seigal* was unable to attend due to a last-minute family emergency. Our best wishes go out to the *Seigal* family. We also thank and appreciate the help from our volunteer runners: *Pam Herranz*, *Debbie Levy*, *Paul Pacheco*, *Jason Addison*, and *Jennifer Addison*. We could not have held the trial without their help.

The MTI Trails were laid in business parks, with abundant hardscape, swirling winds, and many opportunities for tough decision making in and around the various office buildings. The MT trail was laid in a busy community park, with many distractions and critter challenges.

At the end of the day, we had two passes. Congratulations go out to *Gary Marshall* and his dog "Dillon" for passing their MTI trail. My dog "Ruby" and I were also successful in passing our MTI trail.