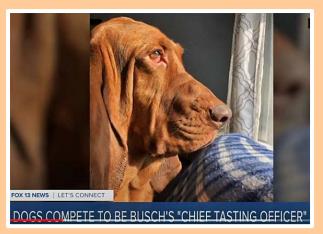

#### By Cynthia Goble

Anheuser-Busch is running a television commercial looking to hire a canine "Chief Tasting Officer." The commercial features several bloodhounds among those seeking the position.

The beer brand is expanding its "Dog Brew," a canine-friendly, alcohol-free bone broth it launched last year. According to Anheuser-Busch, the brew sold out within 24 hours. The role comes with a \$20,000 paycheck, which is a lot in dog dollars.

"Don't be fooled by this comedic portrayal the role will have very important

responsibilities, including leading the expansion of Dog Brew's flavor portfolio," Busch wrote in a press release. The job will also include "taste-testing, quality control, and fulfilling duties as an ambassador for the product." The chosen pup will also be "a featured content creator on Busch's social channels," the company said.

Along with the salary, the role will come with perks for the pup, including pet insurance and, of course, free

Busch Dog Brew.

"In order to fetch this position, some qualifications include a refined palate, an outstanding sense of smell, and while not required, proficiency in English would be remarkable," Busch said.

How to apply: Pet parents can post a picture of their dog on social media along with their qualifications and the hashtag

#BuschCTOcontest.

See <a href="https://www.cnn.com/videos/business/2021/04/15/busch-dog-beer-taster-moos-pkg-vpx.cnn/video/playlists/business-fast-food/">https://www.cnn.com/videos/business/2021/04/15/busch-dog-beer-taster-moos-pkg-vpx.cnn/video/playlists/business-fast-food/</a> for more information.