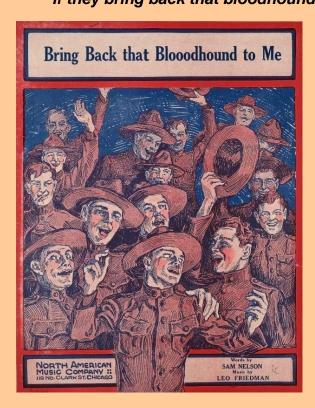

#### **Bloodhounds in Song**

"Bring Back that Bloodhound to Me" was written by Sam Nelson, set to music by Leo Friedman, and released by North American Music Company in 1919. It's part of the Library of Congress' World War I sheet music collection.