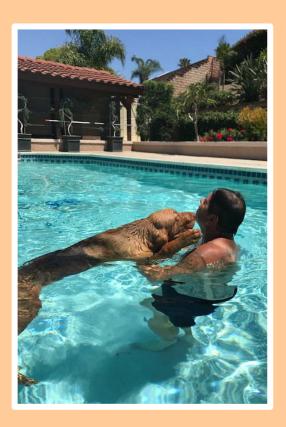

Next, a warm rinse

Don't forget the top of my head

Or my back

A good shake to share the spray with dad

Then a gentle rinse after my conditioner has soaked in

But wait, there's more . . .

Now I'll jump in the pool and lay in my Kuranda bed to dry in the California sun!

This is me taking an after-spa swim with my wonderful dad.