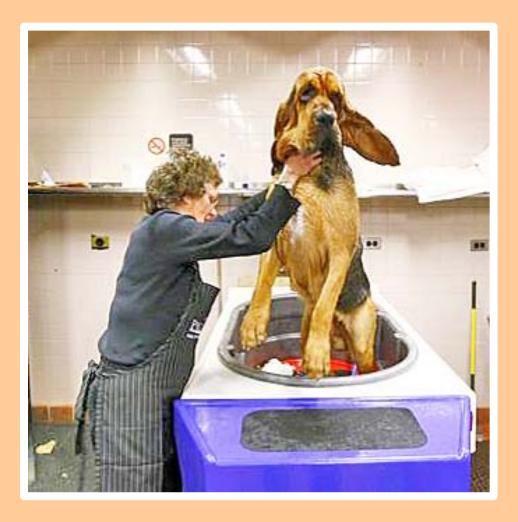

# My first rule of dog bathing is: Don't try to do it at home!! By Lyn Sherman

I have bathed my dogs at home, but the result is a totally wet bathroom and a stressed- out dog. Only exception to this is when I had a huge walk-in shower where the dog and I could both be bathed at the same time. My preferred way of bathing is at my local privately-owned grooming shop. They have very large tubs which sit almost on the floor so the dog can walk-in, then the tub raises up to whatever level I prefer. When the dog is bathed, I put the tub back down on the floor and my bloodhound walks over to the grooming table which also raises electronically to whatever height I

(For you, Debbie)

want. The above bathing procedure is not free, but I feel it is worth the approximately \$20 they charge for it.

The above picture is of "Yeager" being bathed for a Westminster show. All went well until the hot water was shut off and he was soaked in ice cold water. His reaction was "I am out of here!" Can't blame him at all.

The "rest of the story" is that a *New York Times* photographer came by while "Yeager" was in the tub and he took the picture just when the hot water was shut off. As you can see, I was trying hard to just keep "Yeager" in the bathtub. "Yeager," loved and missed by *Lyn Sherman*.