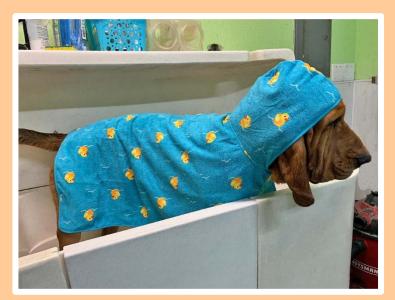

#### **Bathing a Bloodhound**

"Sherman" 1.5 years old. In his rubber ducky robe after his spa bath and pedicure.

Owned and loved by *Marti Michalis* 