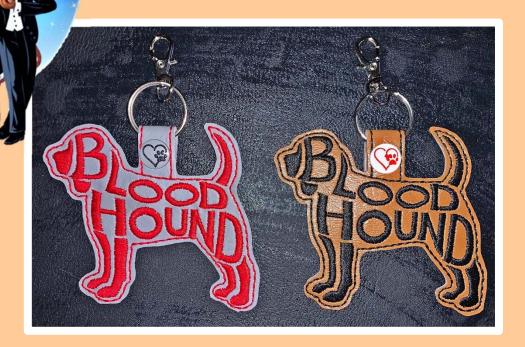

#### **Bloodhound Fundraiser**

#### 2021 ABC National fundraiser!

Bloodhound keychains/luggage tags

Now available in two iconic bloodhound color schemes: black & tan or red.

Cost is only \$11.00 plus \$2.00 s/h.

Significant savings on s/h when purchasing more than one.

Contact Jan Stallings to place your order.

Rupaulcc@yahoo.com or text at 602.206.0140

Help support your Bloodhounds West Southern Chapter, hosting the 2021 ABC Nationals! October 18 through 23, 2021 in beautiful San Diego