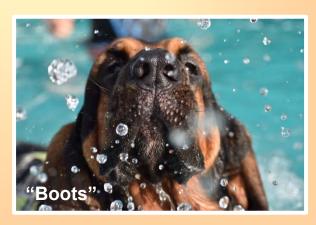

#### "BLOODHOUNDS CAN SWIM"

By Marti Michalis

Who wants to take your dog for a dip? Bloodhounds have webbed feet and are naturals in the water. If you aren't sure how to get started or haven't had success here are some pointers.