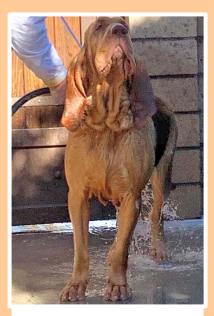

#### Six Step Process for Bathing a Bloodhound

Submitted by "Emma," CH Nunya's You'll Be Charmed By Brewdun Loved and pampered by *Lynne & Steve Aguirre* 

First, I get all lathered up and my dad gives me a full body massage

Next, a warm rinse

Don't forget the top of my head

Or my back

A good shake to share the spray with dad

Then a gentle rinse after my conditioner has soaked in

But wait, there's more . . .

Now I'll jump in the pool and lay in my Kuranda bed to dry in the California sun!