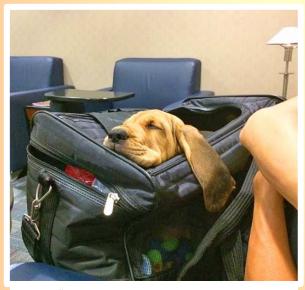

The Boys: "Breeze" and "Gusty"

"Maya" in the puppy carrier

Stacey was the one that put me in touch with Molly Nye of M&M Bloodhounds and on Father's Day of 2015 we flew from Reno, NV to Charlotte, NC and brought home the pink-collared puppy. "M&M's My Girl.....Mariah", who we call "Maya," flew all the way from North Carolina to Nevada in a puppy carrier at our feet. "Maya" is an only canine child in our home, but she does have three human siblings and we have six grandchildren who also live in Reno.