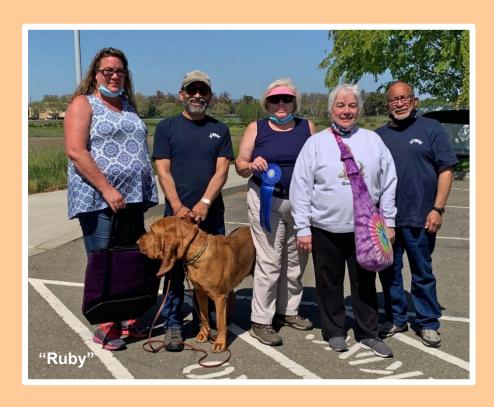

At the end of the day, we had two passes. Congratulations go out to *Gary Marshall* and his dog "Dillon" for passing their MTI trail. My dog "Ruby" and I were also successful in passing our MTI trail.