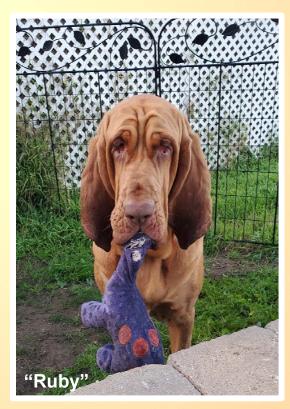

At the end of the day, we had two passes. Congratulations go out to *Gary Marshall* and his dog "Dillon" for passing their MTI trail. My dog "Ruby" and I were also successful in passing our MTI trail.