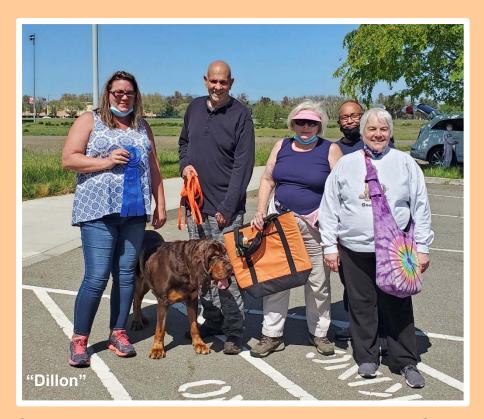

At the end of the day, we had two passes. Congratulations go out to *Gary Marshall* and his dog "Dillon" for passing their MTI trail. My dog "Ruby" and I were also successful in passing our MTI trail.